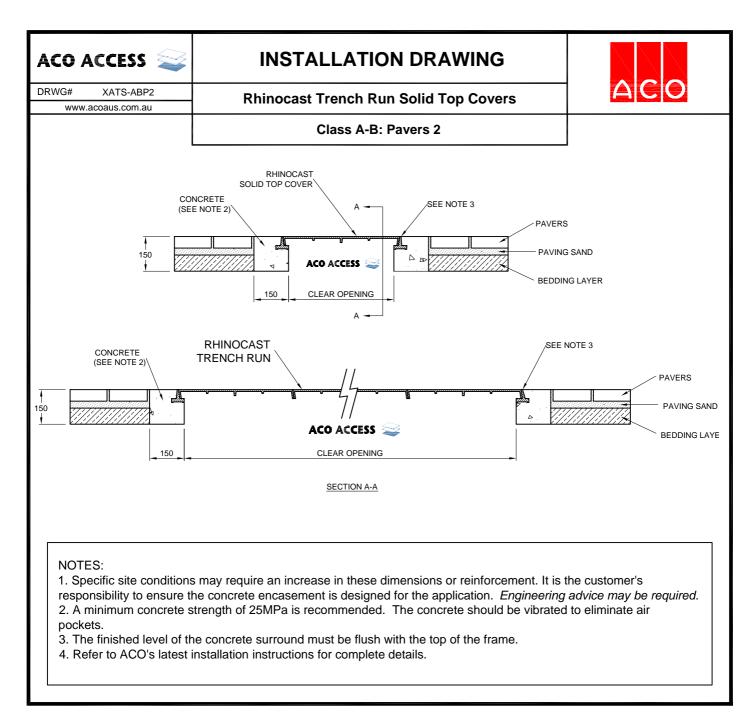

| ACO ACCESS 📚                                                                                                                                                                                                                                                                                                                                                                                                                                                                                                                            | SPECIFICATION CLAUSE                  | ACO Polycrete Pty Ltd<br>134-140 Old Bathurst Road<br>Emu Plains NSW 2750<br>Tel: +61 2 4747 4000<br>Fax: +61 2 4747 4060<br>e: technical@acoaus.com.au |
|-----------------------------------------------------------------------------------------------------------------------------------------------------------------------------------------------------------------------------------------------------------------------------------------------------------------------------------------------------------------------------------------------------------------------------------------------------------------------------------------------------------------------------------------|---------------------------------------|---------------------------------------------------------------------------------------------------------------------------------------------------------|
| DRWG# XATS-ABP2                                                                                                                                                                                                                                                                                                                                                                                                                                                                                                                         | Rhinocast Trench Run Solid Top Covers |                                                                                                                                                         |
| www.acoaus.com.au                                                                                                                                                                                                                                                                                                                                                                                                                                                                                                                       |                                       | et testimour@useduo.com.du                                                                                                                              |
| All access covers & frames are to be ACO Access Rhinocast (StandardsMark licence no.<br>2646) manufactured from minimum grade 600-3 - Spheroidal Ductile cast iron to conform to<br>AS 1831, frames manufactured from minimum grade T220 Grey cast iron to conform to AS<br>1830. The cover systems shall satisfy AS 3996 Load Class B 80kN. For sizes, part nos. &<br>configurations refer to Drawing No*<br>Standard/ Barri Bolts* shall be used to secure the Cover**<br>* Please delete or complete where appropriate.<br>** Option |                                       |                                                                                                                                                         |