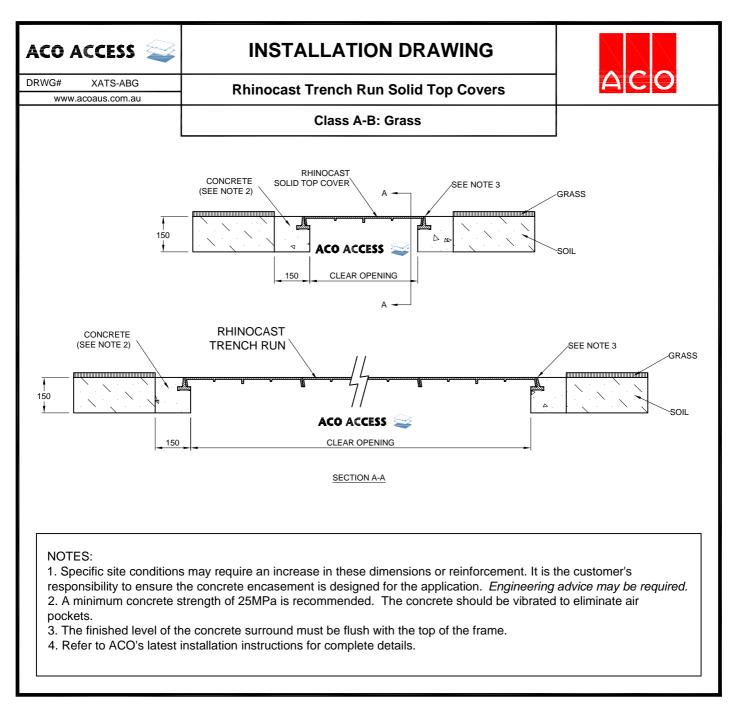

| ACO ACCESS 😂                                                                                                                                                                                                                                                                                                                                                                                                                                                                                                                            | SPECIFICATION CLAUSE                  | Emu Plains NSW 2750<br>Tel: +61 2 4747 4000<br>Epy: +61 2 4747 4060 |
|-----------------------------------------------------------------------------------------------------------------------------------------------------------------------------------------------------------------------------------------------------------------------------------------------------------------------------------------------------------------------------------------------------------------------------------------------------------------------------------------------------------------------------------------|---------------------------------------|---------------------------------------------------------------------|
| DRWG# XATS-ABG<br>www.acoaus.com.au                                                                                                                                                                                                                                                                                                                                                                                                                                                                                                     | Rhinocast Trench Run Solid Top Covers |                                                                     |
| All access covers & frames are to be ACO Access Rhinocast (StandardsMark licence no.<br>2646) manufactured from minimum grade 600-3 - Spheroidal Ductile cast iron to conform to<br>AS 1831, frames manufactured from minimum grade T220 Grey cast iron to conform to AS<br>1830. The cover systems shall satisfy AS 3996 Load Class B 80kN. For sizes, part nos. &<br>configurations refer to Drawing No*<br>Standard/ Barri Bolts* shall be used to secure the Cover**<br>* Please delete or complete where appropriate.<br>** Option |                                       |                                                                     |