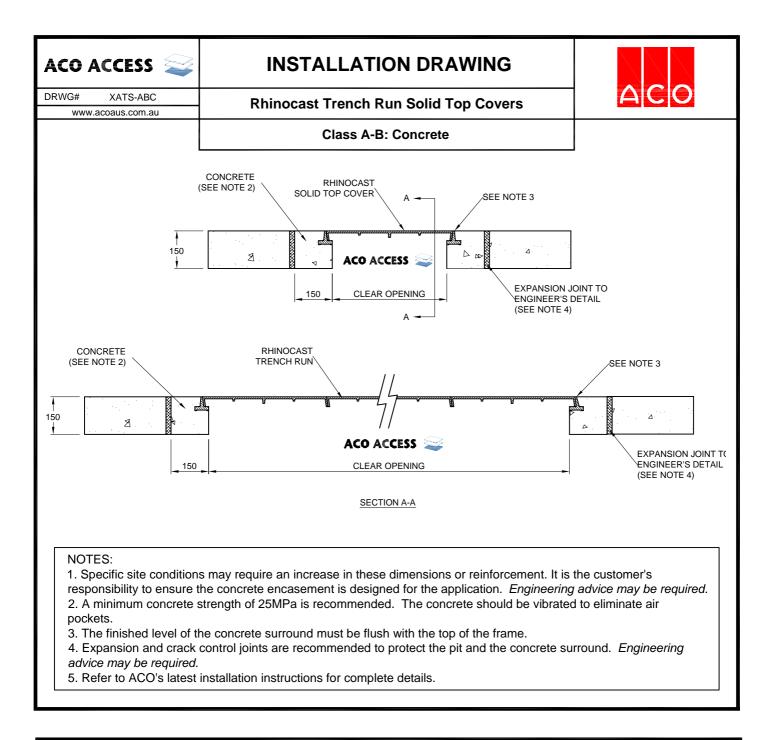

| ACO ACCESS 📚                                                                                                                                                                                                                                                                                                                                                                                                                                                                                                               | SPECIFICATION CLAUSE                  | ACO Polycrete Pty Ltd<br>134-140 Old Bathurst Road<br>Emu Plains NSW 2750<br>Tel: +61 2 4747 4000 |
|----------------------------------------------------------------------------------------------------------------------------------------------------------------------------------------------------------------------------------------------------------------------------------------------------------------------------------------------------------------------------------------------------------------------------------------------------------------------------------------------------------------------------|---------------------------------------|---------------------------------------------------------------------------------------------------|
| DRWG# XATS-ABC                                                                                                                                                                                                                                                                                                                                                                                                                                                                                                             | Rhinocast Trench Run Solid Top Covers | Fax: +61 2 4747 4060<br>e: technical@acoaus.com.au                                                |
| www.acoaus.com.au                                                                                                                                                                                                                                                                                                                                                                                                                                                                                                          |                                       |                                                                                                   |
| All access covers & frames are to be ACO Access Rhinocast (StandardsMark licence no.<br>2646) manufactured from minimum grade 600-3 - Spheroidal Ductile cast iron to conform to<br>AS 1831, frames manufactured from minimum grade T220 Grey cast iron to conform to AS<br>1830. The cover systems shall satisfy AS 3996 Load Class B 80kN. For sizes, part nos. &<br>configurations refer to Drawing No*<br>Standard/ Barri Bolts* shall be used to secure the Cover**<br>* Please delete or complete where appropriate. |                                       |                                                                                                   |