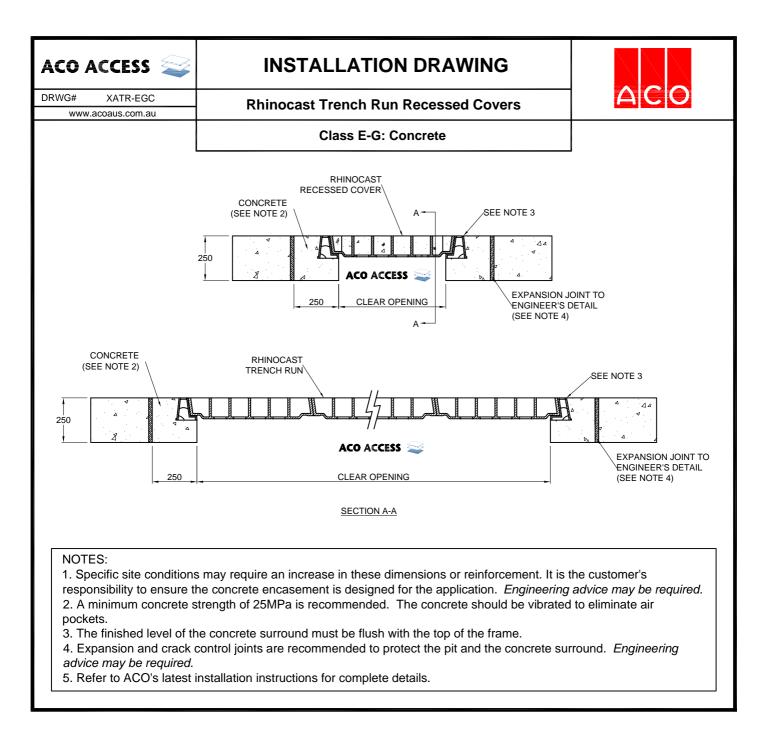

| ACO ACCESS 😂                                                                                                                                                                                                                                                                                                                                                                                                                                                                                                                                                                                     | SPECIFICATION CLAUSE                 | ACO Polycrete Pty Ltd<br>134-140 Old Bathurst Road<br>Emu Plains NSW 2750<br>Tel: +61 2 4747 4000 |
|--------------------------------------------------------------------------------------------------------------------------------------------------------------------------------------------------------------------------------------------------------------------------------------------------------------------------------------------------------------------------------------------------------------------------------------------------------------------------------------------------------------------------------------------------------------------------------------------------|--------------------------------------|---------------------------------------------------------------------------------------------------|
| DRWG# XATR-EGC<br>www.acoaus.com.au                                                                                                                                                                                                                                                                                                                                                                                                                                                                                                                                                              | Rhinocast Trench Run Recessed Covers | Fax: +61 2 4747 4060<br>e: technical@acoaus.com.au                                                |
| All access covers & frames are to be ACO Access Rhinocast (StandardsMark licence no. 2646) manufactured from minimum grade 600-3 - Spheroidal Ductile cast iron to conform to AS 1831, frames manufactured from minimum grade T220 Grey cast iron to conform to AS 1830. The cover systems shall satisfy AS 3996 Load Class G 900kN. For sizes, part nos. & configurations refer to Drawing No*<br>Standard/ Barri Bolts* shall be used to secure the Cover**<br>Concrete infill covers to be filled in accordance with AS 3996**<br>* Please delete or complete where appropriate.<br>** Option |                                      |                                                                                                   |