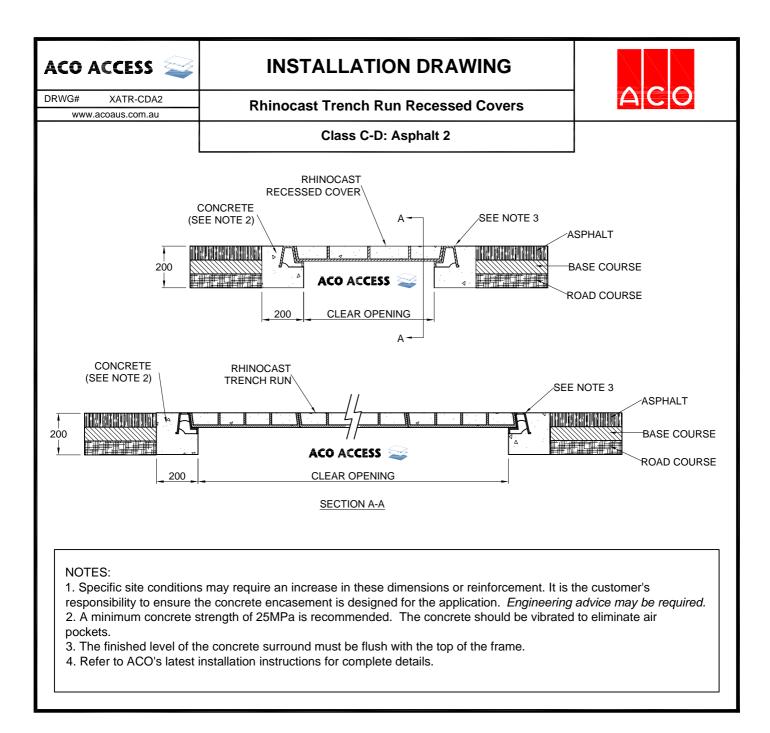

| ACO ACCESS 😂                                                                                                                                                                                                                                                                                                                                                                                                                                                                                                                                                                                     | SPECIFICATION CLAUSE                 | ACO Polycrete Pty Ltd<br>134-140 Old Bathurst Road<br>Emu Plains NSW 2750<br>Tel: +61 2 4747 4000 |
|--------------------------------------------------------------------------------------------------------------------------------------------------------------------------------------------------------------------------------------------------------------------------------------------------------------------------------------------------------------------------------------------------------------------------------------------------------------------------------------------------------------------------------------------------------------------------------------------------|--------------------------------------|---------------------------------------------------------------------------------------------------|
| DRWG# XATR-CDA2                                                                                                                                                                                                                                                                                                                                                                                                                                                                                                                                                                                  | Rhinocast Trench Run Recessed Covers | Fax: +61 2 4747 4060<br>e: technical@acoaus.com.au                                                |
| All access covers & frames are to be ACO Access Rhinocast (StandardsMark licence no. 2646) manufactured from minimum grade 600-3 - Spheroidal Ductile cast iron to conform to AS 1831, frames manufactured from minimum grade T220 Grey cast iron to conform to AS 1830. The cover systems shall satisfy AS 3996 Load Class D 210kN. For sizes, part nos. & configurations refer to Drawing No*<br>Standard/ Barri Bolts* shall be used to secure the Cover**<br>Concrete infill covers to be filled in accordance with AS 3996**<br>* Please delete or complete where appropriate.<br>** Option |                                      |                                                                                                   |