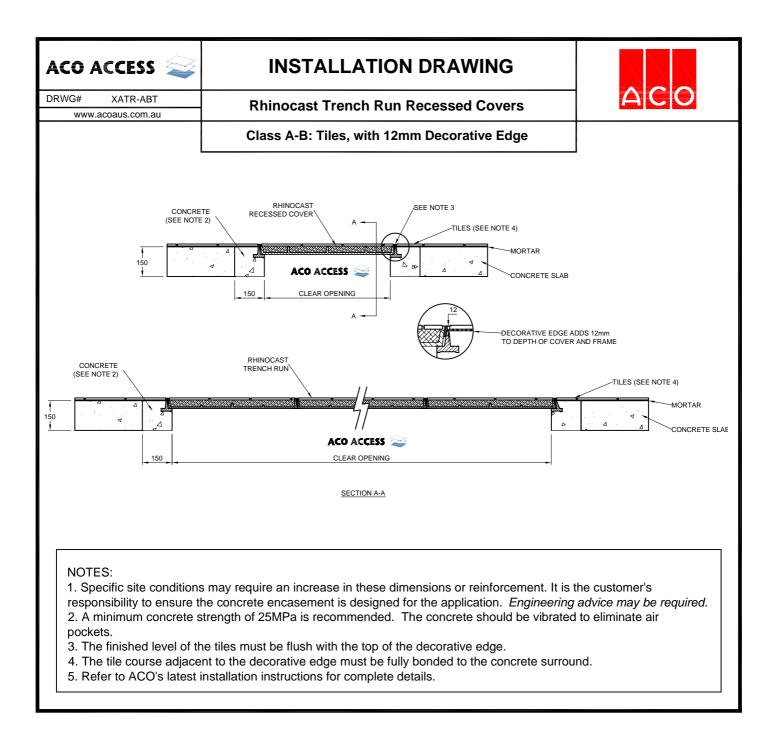

| ACO ACCESS 📚                                                                                                                                                                                                                                                                                                                                                                                   | SPECIFICATION CLAUSE      | ACO Polycrete Pty Ltd<br>134-140 Old Bathurst Road<br>Emu Plains NSW 2750<br>Tel: +61 2 4747 4000 |
|------------------------------------------------------------------------------------------------------------------------------------------------------------------------------------------------------------------------------------------------------------------------------------------------------------------------------------------------------------------------------------------------|---------------------------|---------------------------------------------------------------------------------------------------|
| DRWG# XATR-ABT<br>www.acoaus.com.au                                                                                                                                                                                                                                                                                                                                                            | Rhinocast Recessed Cover  | Fax: +61 2 4747 4060<br>e: technical@acoaus.com.au                                                |
|                                                                                                                                                                                                                                                                                                                                                                                                | With 12mm Decorative Edge |                                                                                                   |
| All access covers & frames are to be ACO Access Rhinocast (StandardsMark licence no. 2646) manufactured from minimum grade 600-3 - Spheroidal Ductile cast iron to conform to AS 1831, frames manufactured from minimum grade T220 Grey cast iron to conform to AS 1830. The cover systems shall satisfy AS 3996 Load Class B 80kN. For sizes, part nos. & configurations refer to Drawing No. |                           |                                                                                                   |
| A 12mm decorative brass/stainless steel* edge is fixed to the cover<br>Standard/ Barri Bolts* shall be used to secure the Cover**<br>Concrete infill covers to be filled in accordance with AS 3996**                                                                                                                                                                                          |                           |                                                                                                   |
| * Please delete or complete where appropriate. ** Option                                                                                                                                                                                                                                                                                                                                       |                           |                                                                                                   |