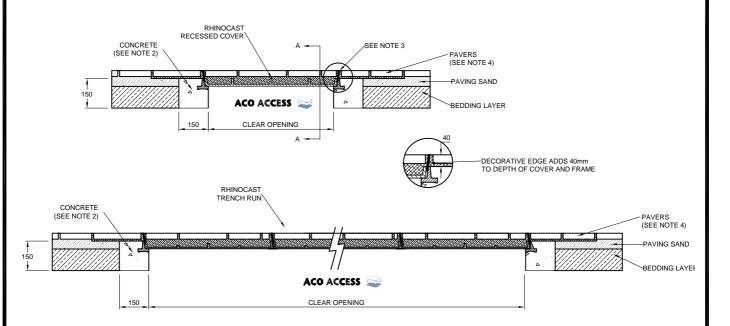

## INSTALLATION DRAWING

DRWG# XATR-ABP1

www.acoaus.com.au

**Rhinocast Trench Run Recessed Cover** 

Class A-B: Pavers 1, with 40mm Decorative Edge

## NOTES:

1. Specific site conditions may require an increase in these dimensions or reinforcement. It is the customer's responsibility to ensure the concrete encasement is designed for the application. Engineering advice may be required.

SECTION A-A

- 2. A minimum concrete strength of 25MPa is recommended. The concrete should be vibrated to eliminate air pockets.
- 3. The finished level of the pavers must be flush with the top of the decorative edge.
- 4. The paver course adjacent to the decorative edge must be fully bonded to the concrete surround.
- 5. Refer to ACO's latest installation instructions for complete details.

A 40mm decorative brass/stainless steel\* edge is fixed to the cover Standard/ Barri Bolts\* shall be used to secure the Cover\*\* Concrete infill covers to be filled in accordance with AS 3996\*\*

- \* Please delete or complete where appropriate.
- \*\* Option