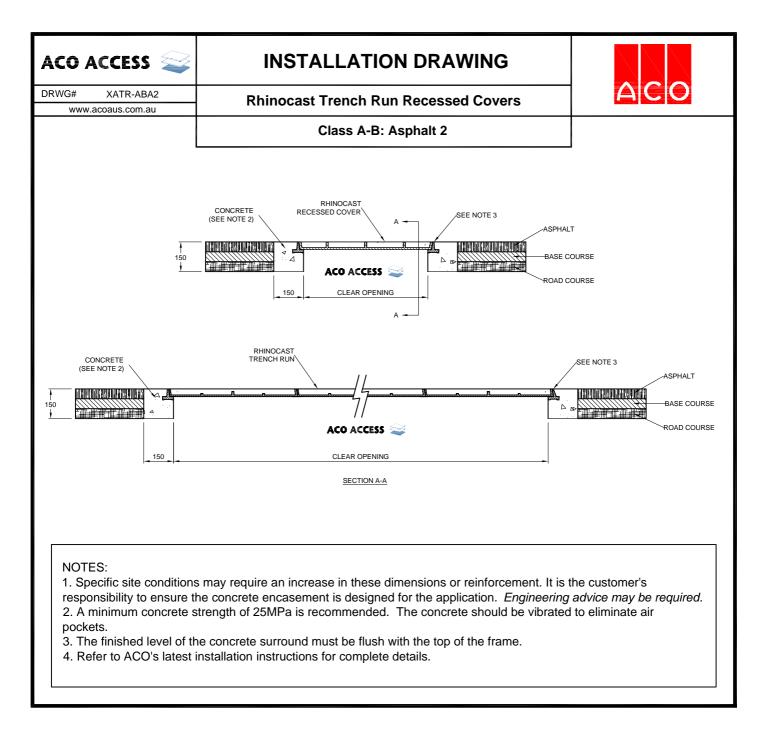

| ACO ACCESS 😂                                                                                                                                                                                                                                                                                                                                                                                                                                                                                                                                 | SPECIFICATION CLAUSE                 | ACO Polycrete Pty Ltd<br>134-140 Old Bathurst Road<br>Emu Plains NSW 2750<br>Tel: +61 2 4747 4000<br>Fax: +61 2 4747 4060<br>e: technical@acoaus.com.au |
|----------------------------------------------------------------------------------------------------------------------------------------------------------------------------------------------------------------------------------------------------------------------------------------------------------------------------------------------------------------------------------------------------------------------------------------------------------------------------------------------------------------------------------------------|--------------------------------------|---------------------------------------------------------------------------------------------------------------------------------------------------------|
| DRWG# XATR-ABA2<br>www.acoaus.com.au                                                                                                                                                                                                                                                                                                                                                                                                                                                                                                         | Rhinocast Trench Run Recessed Covers |                                                                                                                                                         |
| All access covers & frames are to be ACO Access Rhinocast (StandardsMark licence no.<br>2646) manufactured from minimum grade 600-3 - Spheroidal Ductile cast iron to conform to<br>AS 1831, frames manufactured from minimum grade T220 Grey cast iron to conform to AS<br>1830. The cover systems shall satisfy AS 3996 Load Class B 80kN. For sizes, part nos. &<br>configurations refer to Drawing No*<br>Standard/ Barri Bolts* shall be used to secure the Cover**<br>Concrete infill covers to be filled in accordance with AS 3996** |                                      |                                                                                                                                                         |
| <ul> <li>* Please delete or complete where appropriate.</li> <li>** Option</li> </ul>                                                                                                                                                                                                                                                                                                                                                                                                                                                        |                                      |                                                                                                                                                         |