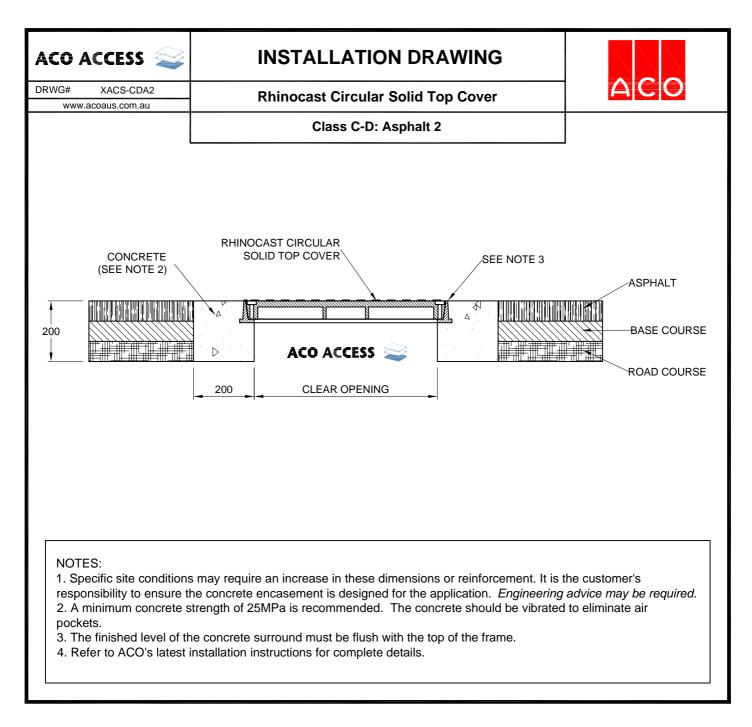

| ACO ACCESS 📚                                                                                                                                                                                                                                                                                                                                                                                                                                                                                                                | SPECIFICATION CLAUSE               | ACO Polycrete Pty Ltd<br>134-140 Old Bathurst Road<br>Emu Plains NSW 2750<br>Tel: +61 2 4747 4000<br>Fax: +61 2 4747 4060<br>e: technical@acoaus.com.au |
|-----------------------------------------------------------------------------------------------------------------------------------------------------------------------------------------------------------------------------------------------------------------------------------------------------------------------------------------------------------------------------------------------------------------------------------------------------------------------------------------------------------------------------|------------------------------------|---------------------------------------------------------------------------------------------------------------------------------------------------------|
| DRWG# XACS-CDA2<br>www.acoaus.com.au                                                                                                                                                                                                                                                                                                                                                                                                                                                                                        | Rhinocast Circular Solid Top Cover |                                                                                                                                                         |
| All access covers & frames are to be ACO Access Rhinocast (StandardsMark licence no.<br>2646) manufactured from minimum grade 600-3 - Spheroidal Ductile cast iron to conform to<br>AS 1831, frames manufactured from minimum grade T220 Grey cast iron to conform to AS<br>1830. The cover systems shall satisfy AS 3996 Load Class D 210kN. For sizes, part nos. &<br>configurations refer to Drawing No*<br>Standard/ Barri Bolts* shall be used to secure the Cover**<br>* Please delete or complete where appropriate. |                                    |                                                                                                                                                         |