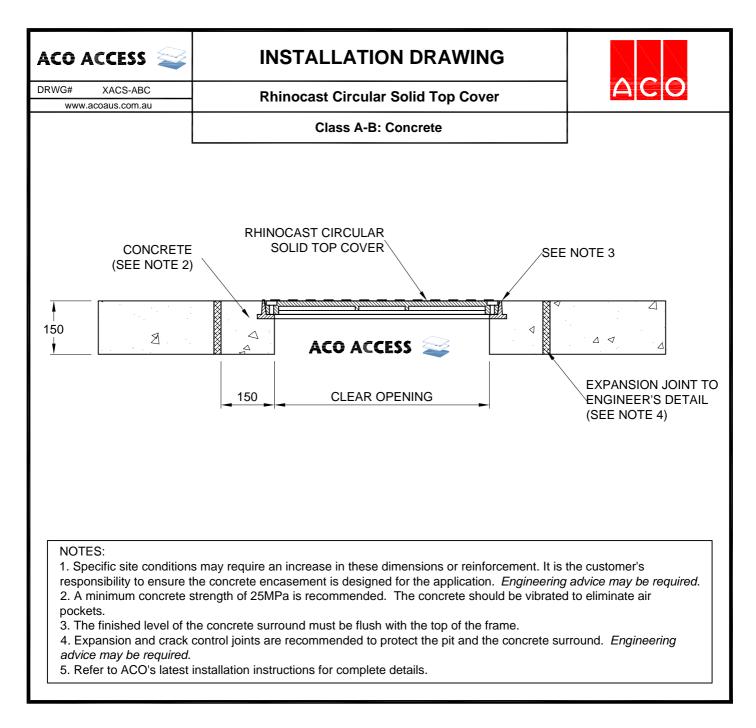

| ACO ACCESS 📚                                                                                                                                                                                                                                                                                                                                                                                                                                                                                                                            | SPECIFICATION CLAUSE<br>Rhinocast Circular Solid Top Cover | ACO Polycrete Pty Ltd<br>134-140 Old Bathurst Road<br>Emu Plains NSW 2750<br>Tel: +61 2 4747 4000<br>Fax: +61 2 4747 4060<br>e: technical@acoaus.com.au |
|-----------------------------------------------------------------------------------------------------------------------------------------------------------------------------------------------------------------------------------------------------------------------------------------------------------------------------------------------------------------------------------------------------------------------------------------------------------------------------------------------------------------------------------------|------------------------------------------------------------|---------------------------------------------------------------------------------------------------------------------------------------------------------|
| DRWG# XACS-ABC                                                                                                                                                                                                                                                                                                                                                                                                                                                                                                                          |                                                            |                                                                                                                                                         |
| All access covers & frames are to be ACO Access Rhinocast (StandardsMark licence no.<br>2646) manufactured from minimum grade 600-3 - Spheroidal Ductile cast iron to conform to<br>AS 1831, frames manufactured from minimum grade T220 Grey cast iron to conform to AS<br>1830. The cover systems shall satisfy AS 3996 Load Class B 80kN. For sizes, part nos. &<br>configurations refer to Drawing No*<br>Standard/ Barri Bolts* shall be used to secure the Cover**<br>* Please delete or complete where appropriate.<br>** Option |                                                            |                                                                                                                                                         |