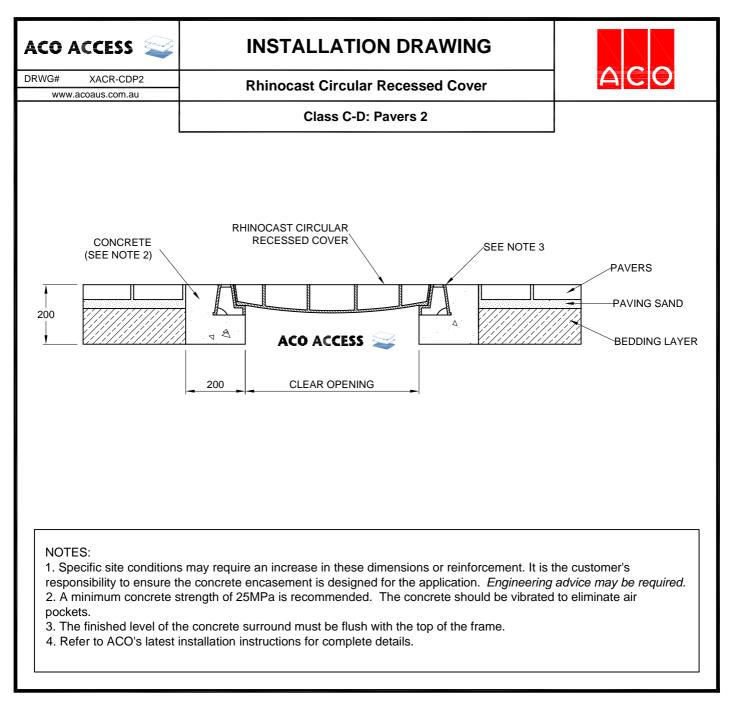

| ACO ACCESS 📚                                                                                                                                                                                                                                                                                                                                                                                                                                                                                                                                                                                    | SPECIFICATION CLAUSE              | ACO Polycrete Pty Ltd<br>134-140 Old Bathurst Road<br>Emu Plains NSW 2750<br>Tel: +61 2 4747 4000<br>Fax: +61 2 4747 4060<br>e: technical@acoaus.com.au |
|-------------------------------------------------------------------------------------------------------------------------------------------------------------------------------------------------------------------------------------------------------------------------------------------------------------------------------------------------------------------------------------------------------------------------------------------------------------------------------------------------------------------------------------------------------------------------------------------------|-----------------------------------|---------------------------------------------------------------------------------------------------------------------------------------------------------|
| DRWG# XACR-CDP2<br>www.acoaus.com.au                                                                                                                                                                                                                                                                                                                                                                                                                                                                                                                                                            | Rhinocast Circular Recessed Cover |                                                                                                                                                         |
| All access covers & frames are to be ACO Access Rhinocast (StandardsMark licence no. 2646) manufactured from minimum grade 600-3 - Spheroidal Ductile cast iron to conform to AS 1831, frames manufactured from minimum grade T220 Grey cast iron to conform to AS 1830. The cover systems shall satisfy AS 3996 Load Class B 80kN. For sizes, part nos. & configurations refer to Drawing No*<br>Standard/ Barri Bolts* shall be used to secure the Cover**<br>Concrete infill covers to be filled in accordance with AS 3996**<br>* Please delete or complete where appropriate.<br>** Option |                                   |                                                                                                                                                         |