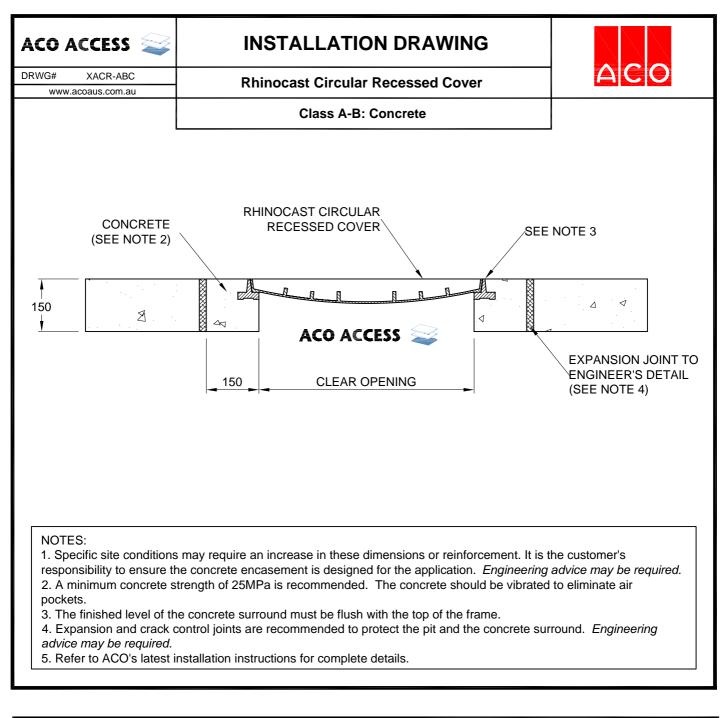

| ACO ACCESS 📚                                                                                                                                                                                                                                                                                                                                                                                                                                                                                                                                                                                                | SPECIFICATION CLAUSE              | ACO Polycrete Pty Ltd<br>134-140 Old Bathurst Road<br>Emu Plains NSW 2750<br>Tel: +61 2 4747 4000<br>Fax: +61 2 4747 4060<br>e: technical@acoaus.com.au |
|-------------------------------------------------------------------------------------------------------------------------------------------------------------------------------------------------------------------------------------------------------------------------------------------------------------------------------------------------------------------------------------------------------------------------------------------------------------------------------------------------------------------------------------------------------------------------------------------------------------|-----------------------------------|---------------------------------------------------------------------------------------------------------------------------------------------------------|
| DRWG# XACR-ABC<br>www.acoaus.com.au                                                                                                                                                                                                                                                                                                                                                                                                                                                                                                                                                                         | Rhinocast Circular Recessed Cover |                                                                                                                                                         |
| All access covers & frames are to be ACO Access Rhinocast (StandardsMark licence no.<br>2646) manufactured from minimum grade 600-3 - Spheroidal Ductile cast iron to conform to<br>AS 1831, frames manufactured from minimum grade T220 Grey cast iron to conform to AS<br>1830. The cover systems shall satisfy AS 3996 Load Class B 80kN. For sizes, part nos. &<br>configurations refer to Drawing No*<br>Standard/ Barri Bolts* shall be used to secure the Cover**<br>Concrete infill covers to be filled in accordance with AS 3996**<br>* Please delete or complete where appropriate.<br>** Option |                                   |                                                                                                                                                         |