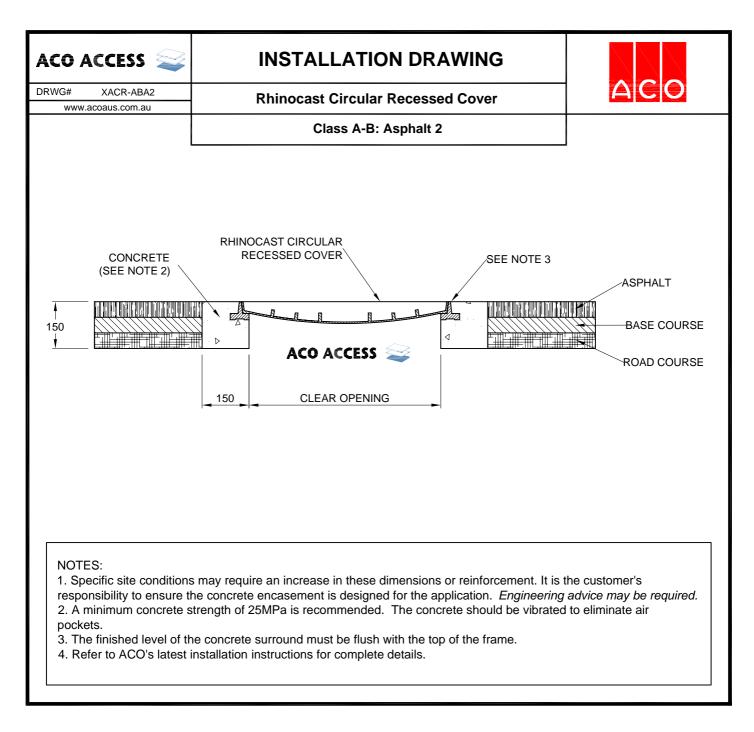

| ACO ACCESS 📚                                                                                                                                                                                                                                                                                                                                                                                                                                                                                                                                                                                    | SPECIFICATION CLAUSE              | ACO Polycrete Pty Ltd<br>134-140 Old Bathurst Road<br>Emu Plains NSW 2750<br>Tel: +61 2 4747 4000<br>Fax: +61 2 4747 4060<br>e: technical@acoaus.com.au |
|-------------------------------------------------------------------------------------------------------------------------------------------------------------------------------------------------------------------------------------------------------------------------------------------------------------------------------------------------------------------------------------------------------------------------------------------------------------------------------------------------------------------------------------------------------------------------------------------------|-----------------------------------|---------------------------------------------------------------------------------------------------------------------------------------------------------|
| DRWG# XACR-ABA2<br>www.acoaus.com.au                                                                                                                                                                                                                                                                                                                                                                                                                                                                                                                                                            | Rhinocast Circular Recessed Cover |                                                                                                                                                         |
| All access covers & frames are to be ACO Access Rhinocast (StandardsMark licence no. 2646) manufactured from minimum grade 600-3 - Spheroidal Ductile cast iron to conform to AS 1831, frames manufactured from minimum grade T220 Grey cast iron to conform to AS 1830. The cover systems shall satisfy AS 3996 Load Class B 80kN. For sizes, part nos. & configurations refer to Drawing No*<br>Standard/ Barri Bolts* shall be used to secure the Cover**<br>Concrete infill covers to be filled in accordance with AS 3996**<br>* Please delete or complete where appropriate.<br>** Option |                                   |                                                                                                                                                         |