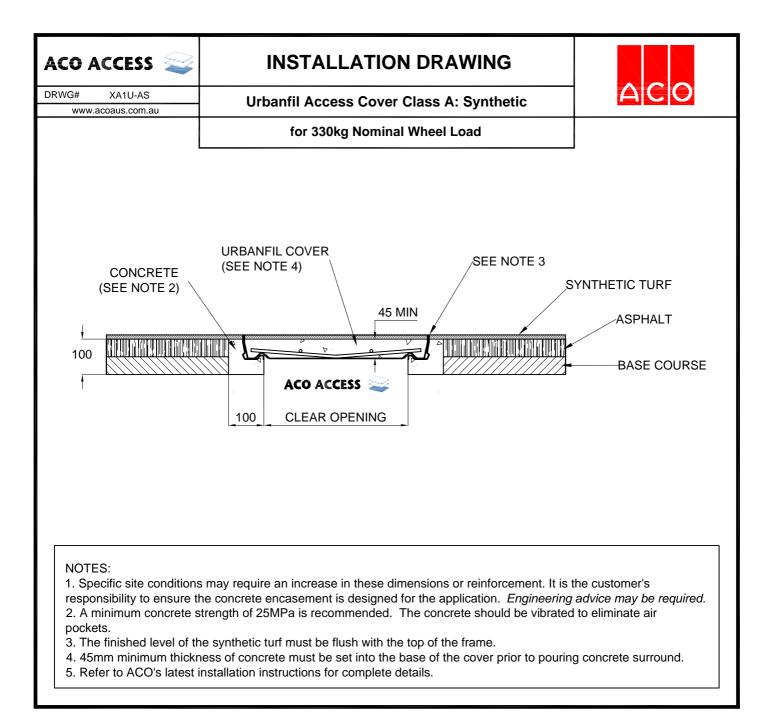

| ACO ACCESS 😂                                                                                                                                                                                                                                                                                                                                                                                                                                                                                                                                                                                 | SPECIFICATION CLAUSE  | ACO Polycrete Pty Ltd<br>134-140 Old Bathurst Road<br>Emu Plains NSW 2750<br>Tel: +61 2 4747 4000<br>Fax: +61 2 4747 4060<br>e: technical@acoaus.com.au |
|----------------------------------------------------------------------------------------------------------------------------------------------------------------------------------------------------------------------------------------------------------------------------------------------------------------------------------------------------------------------------------------------------------------------------------------------------------------------------------------------------------------------------------------------------------------------------------------------|-----------------------|---------------------------------------------------------------------------------------------------------------------------------------------------------|
| DRWG# XA1U-AS<br>www.acoaus.com.au                                                                                                                                                                                                                                                                                                                                                                                                                                                                                                                                                           | Urbanfil Access Cover |                                                                                                                                                         |
| All access covers & frames are to be ACO Access Urbanfil (for 330kg nominal wheel load).<br>Covers are manufactured from steel of minimum thickness 2mm and galvanised to AS 4680.<br>Covers are to be fitted with a polyethylene gas & water seal and contain 4 high tensile steel<br>M16 bolts. For sizes, part nos. & configurations refer to Drawing/ Table No*<br>Urbanfil covers are to filled with concrete to a depth of 45mm with a minimum compressive<br>strength of 32 MPa at 28 days, and minimum cement content of 400kg/m3.<br>* Please delete or complete where appropriate. |                       |                                                                                                                                                         |