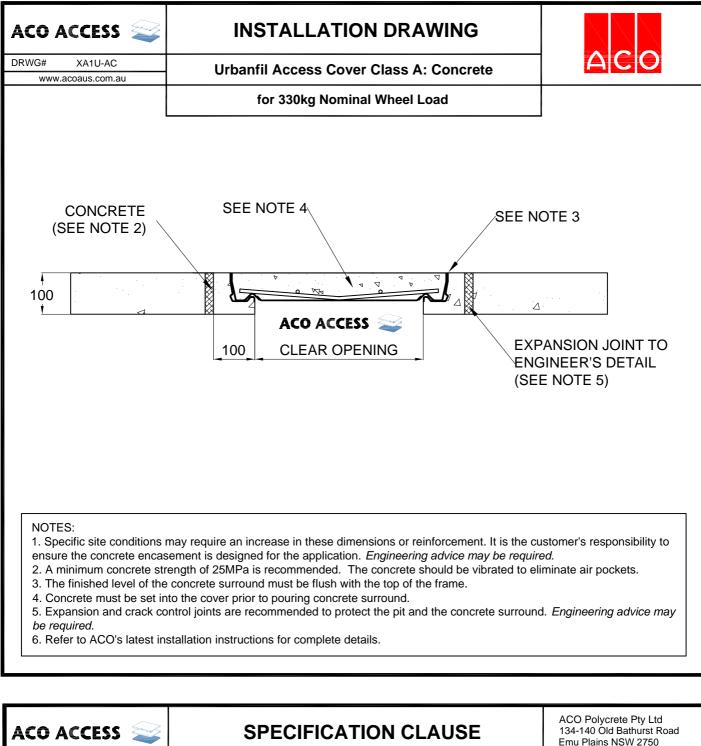

DRWG# XA1U-AC www.acoaus.com.au ACO Polycrete Pty Ltd 134-140 Old Bathurst Road Emu Plains NSW 2750 Tel: +61 2 4747 4000 Fax: +61 2 4747 4060 e: technical@acoaus.com.au

All access covers & frames are to be ACO Access Urbanfil (for 330kg nominal wheel load). Covers are manufactured from steel of minimum thickness 2mm and galvanised to AS 4680. Covers are to be fitted with a polyethylene gas & water seal and contain 4 high tensile steel M16 bolts. For sizes, part nos. & configurations refer to Drawing/ Table No. \_\_\_\_\_\*

**Urbanfil Access Cover** 

Urbanfil covers are to filled with concrete to a depth of 45mm with a minimum compressive strength of 32 MPa at 28 days, and minimum cement content of 400kg/m3.

\* Please delete or complete where appropriate.