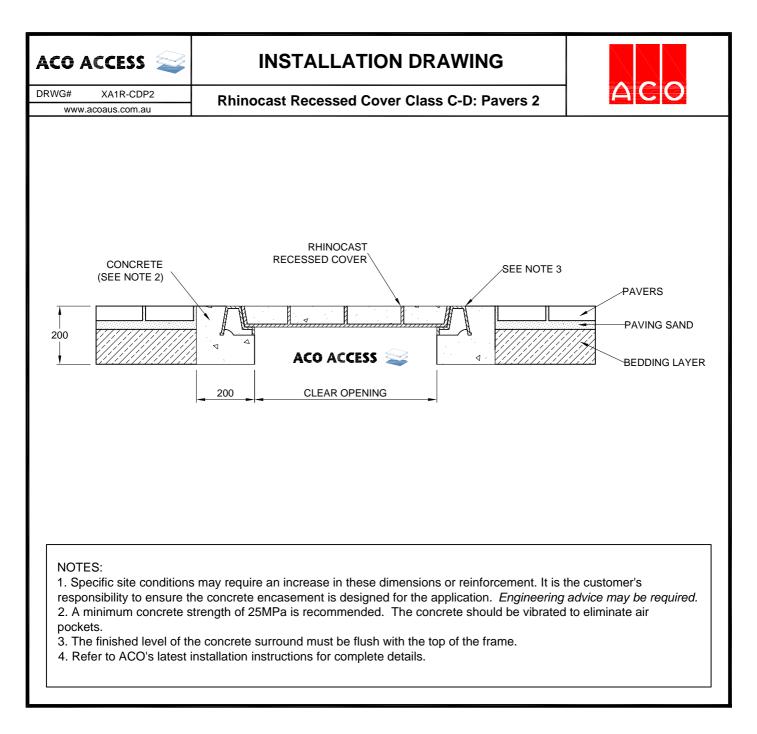

| ACO ACCESS 😂                                                                                                                                                                                                                                                                                                                                                                                                                                                                                                                      | SPECIFICATION CLAUSE<br>134-140 Óld E<br>Emu Plains N3<br>Tel: +61 2 474<br>Fax: +61 2 474 | ACO Polycrete Pty Ltd<br>134-140 Old Bathurst Road<br>Emu Plains NSW 2750<br>Tel: +61 2 4747 4000 |
|-----------------------------------------------------------------------------------------------------------------------------------------------------------------------------------------------------------------------------------------------------------------------------------------------------------------------------------------------------------------------------------------------------------------------------------------------------------------------------------------------------------------------------------|--------------------------------------------------------------------------------------------|---------------------------------------------------------------------------------------------------|
| DRWG# XA1R-CDP2<br>www.acoaus.com.au                                                                                                                                                                                                                                                                                                                                                                                                                                                                                              |                                                                                            | Fax: +61 2 4747 4060<br>e: technical@acoaus.com.au                                                |
| All access covers & frames are to be ACO Access Rhinocast (StandardsMark licence no. 2646) manufactured from minimum grade 600-3 - Spheroidal Ductile cast iron to conform to AS 1831, frames manufactured from minimum grade T220 Grey cast iron to conform to AS 1830. The cover systems shall satisfy AS 3996 Load Class D 210kN. For sizes, part nos. & configurations refer to Drawing No*<br>Standard/ Barri Bolts* shall be used to secure the Cover**<br>Concrete infill covers to be filled in accordance with AS 3996** |                                                                                            |                                                                                                   |