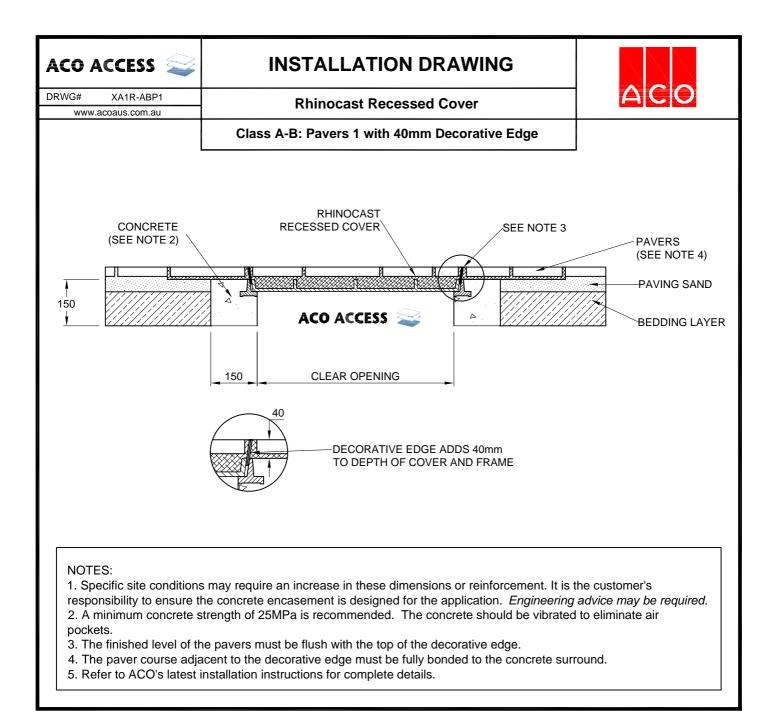

| ACO ACCESS 📚                                                                                                                                                                                                                                                                                                                                                                                                                                                                                                                                                                                                        | SPECIFICATION CLAUSE      | ACO Polycrete Pty Ltd<br>134-140 Old Bathurst Road<br>Emu Plains NSW 2750<br>Tel: +61 2 4747 4000 |
|---------------------------------------------------------------------------------------------------------------------------------------------------------------------------------------------------------------------------------------------------------------------------------------------------------------------------------------------------------------------------------------------------------------------------------------------------------------------------------------------------------------------------------------------------------------------------------------------------------------------|---------------------------|---------------------------------------------------------------------------------------------------|
| DRWG# XA1R-ABP1<br>www.acoaus.com.au                                                                                                                                                                                                                                                                                                                                                                                                                                                                                                                                                                                | Rhinocast Recessed Cover  | Fax: +61 2 4747 4060<br>e: technical@acoaus.com.au                                                |
|                                                                                                                                                                                                                                                                                                                                                                                                                                                                                                                                                                                                                     | With 40mm Decorative Edge |                                                                                                   |
| All access covers & frames are to be ACO Access Rhinocast (StandardsMark licence no. 2646)<br>manufactured from minimum grade 600-3 - Spheroidal Ductile cast iron to conform to AS 1831,<br>frames manufactured from minimum grade T220 Grey cast iron to conform to AS 1830. The cover<br>systems shall satisfy AS 3996 Load Class B 80kN. For sizes, part nos. & configurations refer to<br>Drawing No*<br>A 40mm decorative brass/stainless steel* edge is fixed to the cover<br>Standard/ Barri Bolts* shall be used to secure the Cover**<br>Concrete infill covers to be filled in accordance with AS 3996** |                           |                                                                                                   |