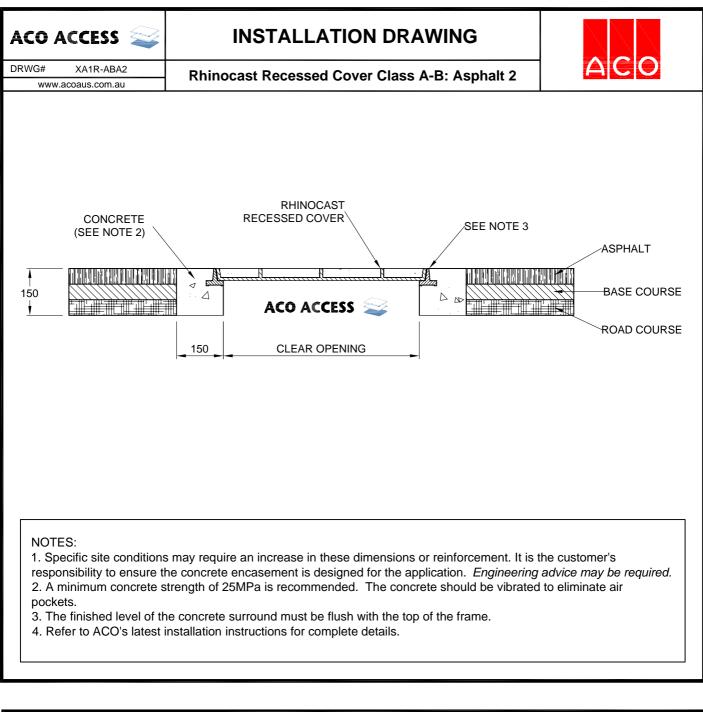

| ACO ACCESS 😂                                                                                                                                                                                                                                                                                                                                                                                                                                                                                                                                                                                    | SPECIFICATION CLAUSE     | ACO Polycrete Pty Ltd<br>134-140 Old Bathurst Road<br>Emu Plains NSW 2750<br>Tel: +61 2 4747 4000<br>Fax: +61 2 4747 4060<br>e: technical@acoaus.com.au |
|-------------------------------------------------------------------------------------------------------------------------------------------------------------------------------------------------------------------------------------------------------------------------------------------------------------------------------------------------------------------------------------------------------------------------------------------------------------------------------------------------------------------------------------------------------------------------------------------------|--------------------------|---------------------------------------------------------------------------------------------------------------------------------------------------------|
| DRWG# XA1R-ABA2<br>www.acoaus.com.au                                                                                                                                                                                                                                                                                                                                                                                                                                                                                                                                                            | Rhinocast Recessed Cover |                                                                                                                                                         |
| All access covers & frames are to be ACO Access Rhinocast (StandardsMark licence no. 2646) manufactured from minimum grade 600-3 - Spheroidal Ductile cast iron to conform to AS 1831, frames manufactured from minimum grade T220 Grey cast iron to conform to AS 1830. The cover systems shall satisfy AS 3996 Load Class B 80kN. For sizes, part nos. & configurations refer to Drawing No*<br>Standard/ Barri Bolts* shall be used to secure the Cover**<br>Concrete infill covers to be filled in accordance with AS 3996**<br>* Please delete or complete where appropriate.<br>** Option |                          |                                                                                                                                                         |