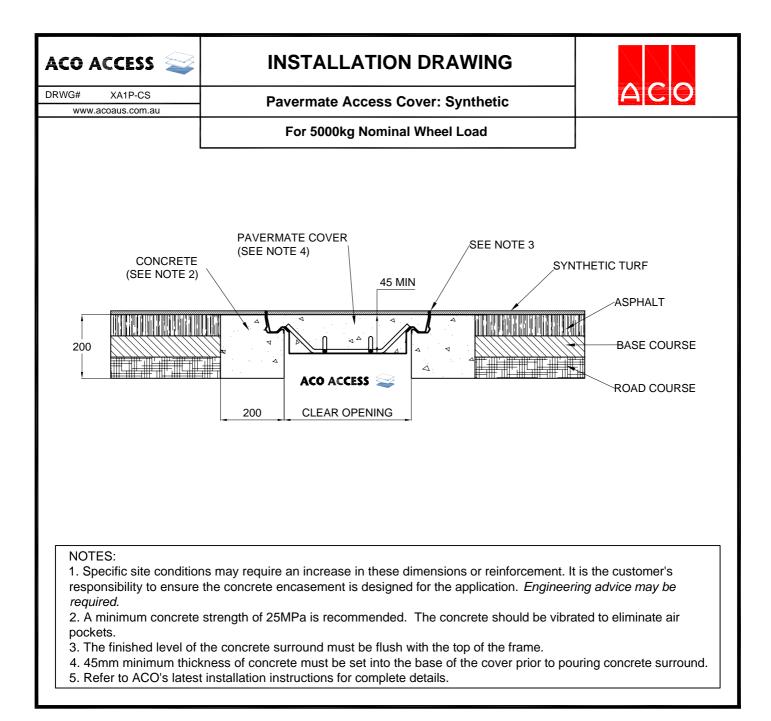

| ACO ACCESS 📚                                                                                                                                                                                                                                                                                                                                                                                                                                                                                                                   | SPECIFICATION CLAUSE   | ACO Polycrete Pty Ltd<br>134-140 Old Bathurst Road<br>Emu Plains NSW 2750<br>Tel: +61 2 4747 4000 |
|--------------------------------------------------------------------------------------------------------------------------------------------------------------------------------------------------------------------------------------------------------------------------------------------------------------------------------------------------------------------------------------------------------------------------------------------------------------------------------------------------------------------------------|------------------------|---------------------------------------------------------------------------------------------------|
| DRWG# XA1P-CS                                                                                                                                                                                                                                                                                                                                                                                                                                                                                                                  | Pavermate Access Cover | Fax: +61 2 4747 4060<br>e: technical@acoaus.com.au                                                |
| All access covers & frames are to be ACO Access Pavermate (for 5000kg nominal wheel load). Covers are manufactured from steel of minimum thickness 2mm and galvanised to AS 4680. Covers are to be fitted with a polyethylene gas & water seal and contain 4 high tensile steel M16 bolts. For sizes, part nos. & configurations refer to Drawing/ Table No* Pavermate covers are to filled with concrete to a depth of 45mm with a minimum compressive strength of 32 MPa at 28 days, and minimum cement content of 400kg/m3. |                        |                                                                                                   |
| * Please delete or complete where appropriate.                                                                                                                                                                                                                                                                                                                                                                                                                                                                                 |                        |                                                                                                   |