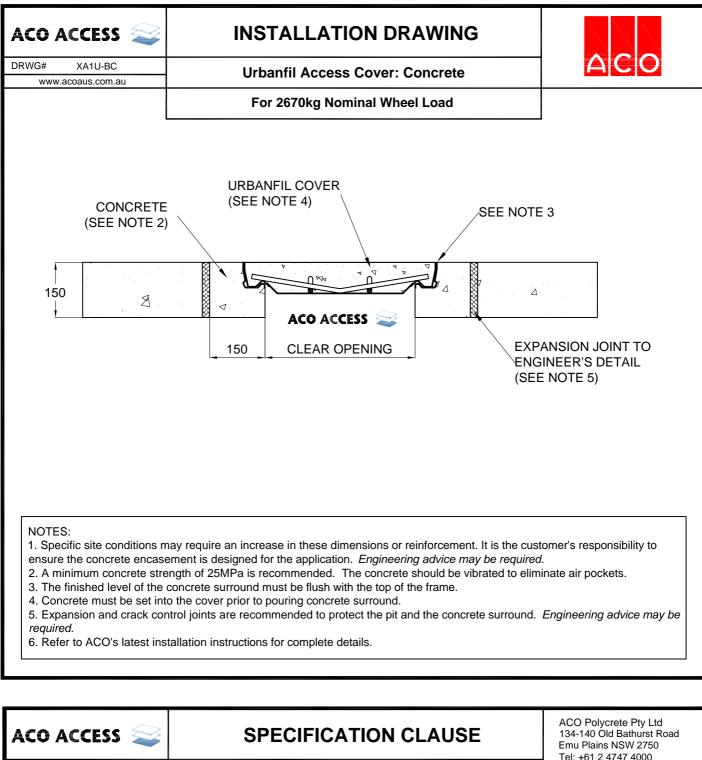

DRWG# XA1U-BC www.acoaus.com.au **Urbanfil Access Cover** 

Fax: +61 2 4747 4060 e: technical@acoaus.com.au

All access covers & frames are to be ACO Access Urbanfil (for 2670kg nominal wheel load). Covers are manufactured from steel of minimum thickness 2mm and galvanised to AS 4680. Covers are to be fitted with a polyethylene gas & water seal and contain 4 high tensile steel M16 bolts. For sizes, part nos. & configurations refer to Drawing/ Table No. \_\_\_\_\_\*

Urbanfil covers are to filled with concrete to a depth of 45mm with a minimum compressive strength of 32 MPa at 28 days, and minimum cement content of 400kg/m3.

\* Please delete or complete where appropriate.