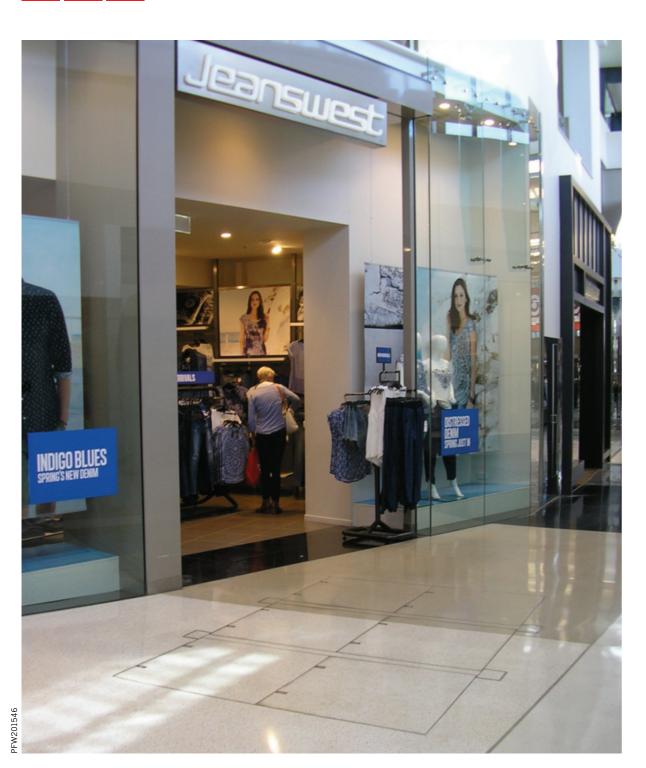

# Robina Town Shopping Centre, QLD

Robina Town Centre is a major shopping centre on the Queensland Gold Coast. The centre covers an area of 34 hectares and has undergone significant expansion since opening in 1996. The centre has six major department stores and 350 retail outlets and requires a cable infrastructure system to cater for all its power, lighting and communication needs.

## Project Design Brief

- To provide a cable infrastructure system that is able to cater for the power, lighting and communication requirements now and for any expansion or refurbishment in the future
- To preserve the visual continuity of the Terrazzo tiled floor

#### **ACO's Solution**

- 6-part Multi-Part access cover system with stainless steel decorative edge
- Provide an appropriately sized access cover system to enable an electrical sub-station to be installed or removed if required

### **Benefits**

- The suitably sized multi-part cover system with individual removable covers and beam allows for easy access
- The floor tiles are bedded into each individual cover ensuring continuity of the floor design
- Stainless steel decorative edging was attached to provide an upmarket appearance