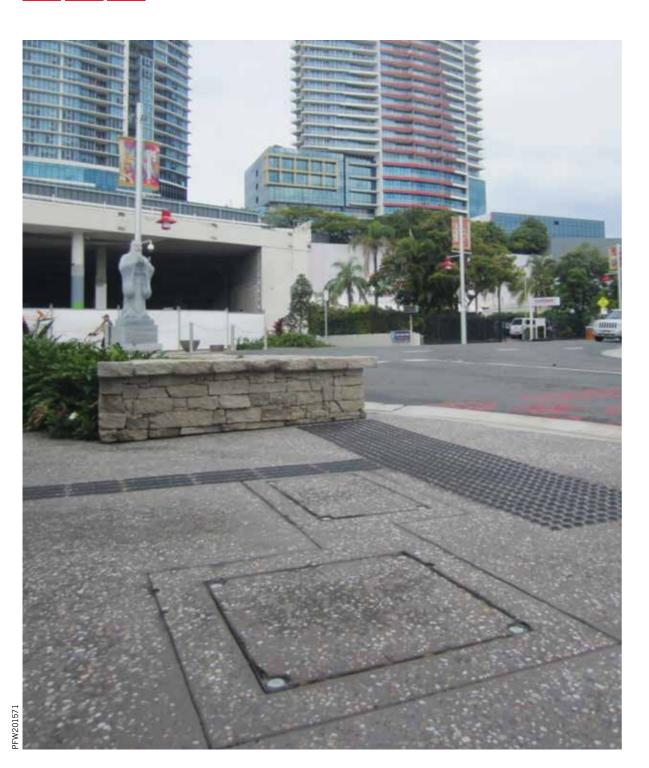

# Chinatown at Southport, Gold Coast, QLD

Chinatown on the Gold Coast provides an authentic Asian experience with retail outlets, restaurants and cultural festivals attracting tourists, business people and students from Asia. Chinatown is located on Young and Davenport Streets at Southport. The area is continually evolving and has undergone a \$3.5M revitalisation to the streetscape.

## Project Design Brief

The upgrade to the Chinatown streetscape necessitated increased electrical and communication services including power, lighting and CCTV camera cables requiring numerous cable enclosures. The designers wanted the numerous cable enclosures in the pavement to be visually discreet and secure to prevent unauthorised access.

### **Benefits**

- Urbanfil® access covers are recessed to allow for the bedding of pavement materials such as concrete and pavers
- The discreet 2mm top edge on the cover and frame provides minimal visual impact on the pavement
- Four high tensile M16 locking bolts secure each enclosure