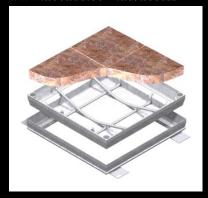

Designers chose ACO's
Pavermate access covers to
preserve the visual continuity of
the brick paver design over the
utility enclosures. These covers
were deep enough to
accommodate the full depth of the
pavers thereby minimising excess
cutting.