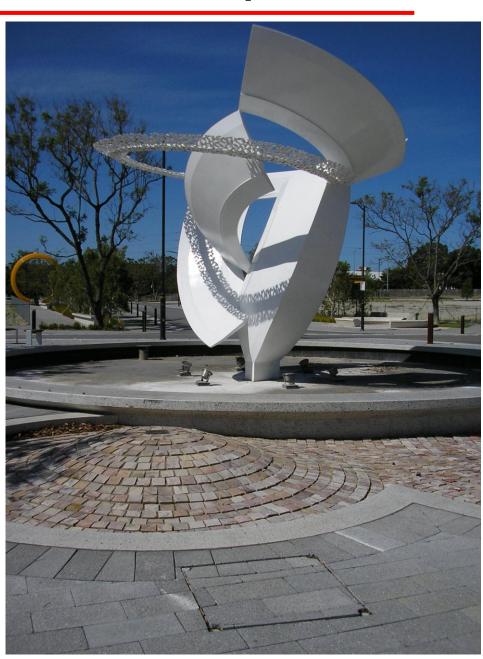

## **China Green Redevelopment**

The China Green Redevelopment project is being built over the old Australian Fine China Production Facility in Subiaco, Perth. Whilst some of the industrial heritage symbols of the past are preserved, the site will be transformed into a thriving and modern inner city community. The first stage includes the construction of roads, public spaces, and parks as well as the accompanying drainage and cable infrastructure.