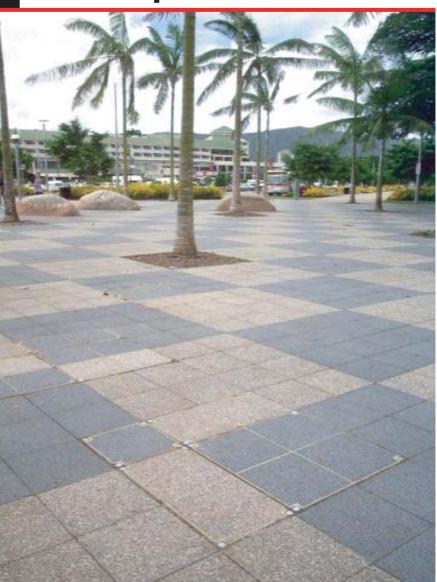

## Cairns Esplanade

The Cairns Esplanade is a world class waterfront facility integrating the Cairns Business District and City Port Development into a prestigious gateway to the Barrier Reef. Linked with a mix of spacious promenades and access ways, the development consists of a multi-million upgrade of marine facilities and the creation of an urban waterfront tourism precinct.

ACO Cablemate polymer concrete pits were installed to house the necessary lighting and communications services. As part of the pit system, the designer chose a combination of single and multipart Pavermate covers as the perfect solution providing minimal disruption to the stunning surrounding environment.

#### **ACO Access**

Pavermate, single and multipart galvanised steel access covers;

Made to suit paving pattern;

Supplied with brass decorative edging.

Other Products Used in this Project: