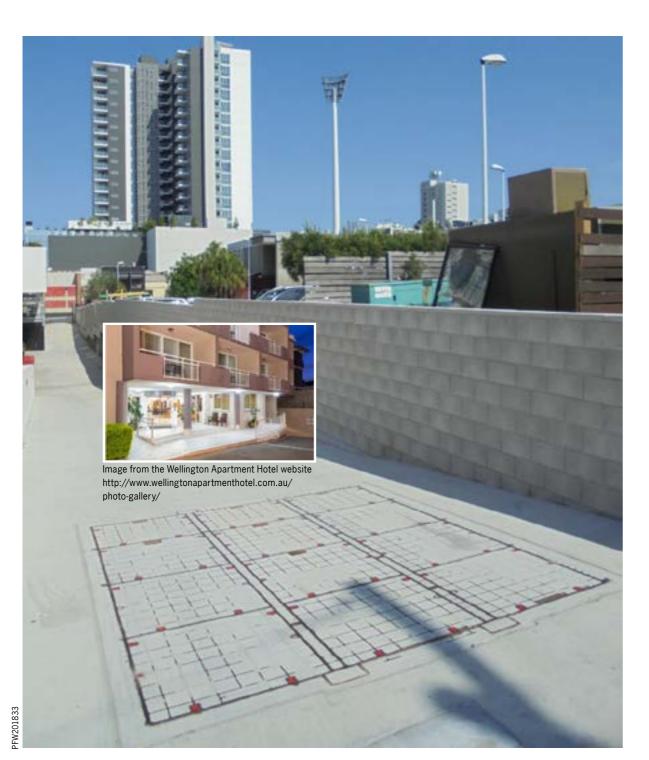

## Wellington Apartment Hotel, East Brisbane, QLD

The Wellington Apartment Hotel is a boutique self-contained apartment complex suitable for corporate travellers and holidaymakers. It is situated at Kangaroo Point and conveniently located close to the Brisbane CBD, the Gabba Cricket Ground, Queen Street shopping mall and the City Cat ferry service. The complex also provides free secure covered parking on two levels for 158 vehicles.

### **Project Design Brief**

A large electrical transformer needed to be located below ground on the first level carpark as there was limited space outside the building. Designers required access to the transformer for maintenance and any future upgrades.

#### **ACO's Solution**

- Rhinocast® multi-part 12-part access cover
- ACO Technical Services provided the structural designer with a detailed rebate and beam drawing for the 12-part multi-part access cover to be incorporated into the concrete slab