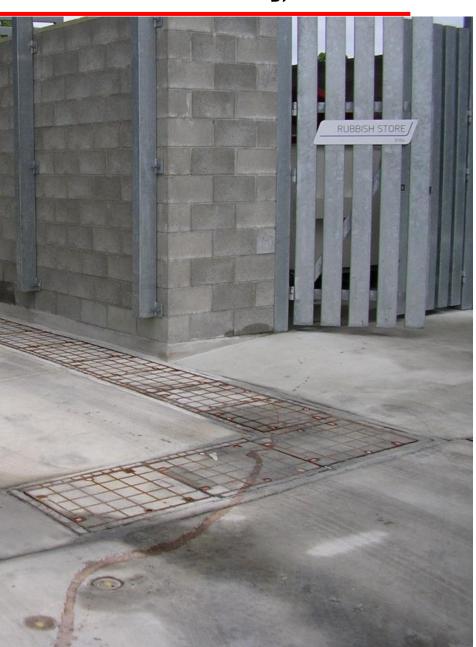

## **Southern Cross University, Gold Coast**

The Southern Cross University
Gold Coast campus is located in
Coolangatta. Services had to be
run into a 10 storey building
housing a stormwater
management system. To provide
additional power to the internal
storage tanks and pumps, a utility
trench was designed to
accommodate cables from the
adjacent sub-station.

A key requirement was for the trench to offer unrestricted access for maintenance.

Designers specified ACO's Rhinocast® Trench Run. The cover & frame system also catered for the various bends along the trench route whilst being robust enough for the anticipated heavy wheel loads from service vehicles crossing it. .

## **Product Details**

Specifier:
Product featured:
Other ACO products used in
this project:

Specifier: MPN Consulting
t featured: 35 metre Rhinocast® Trench Run (450mm width)
ACO Access multipart system